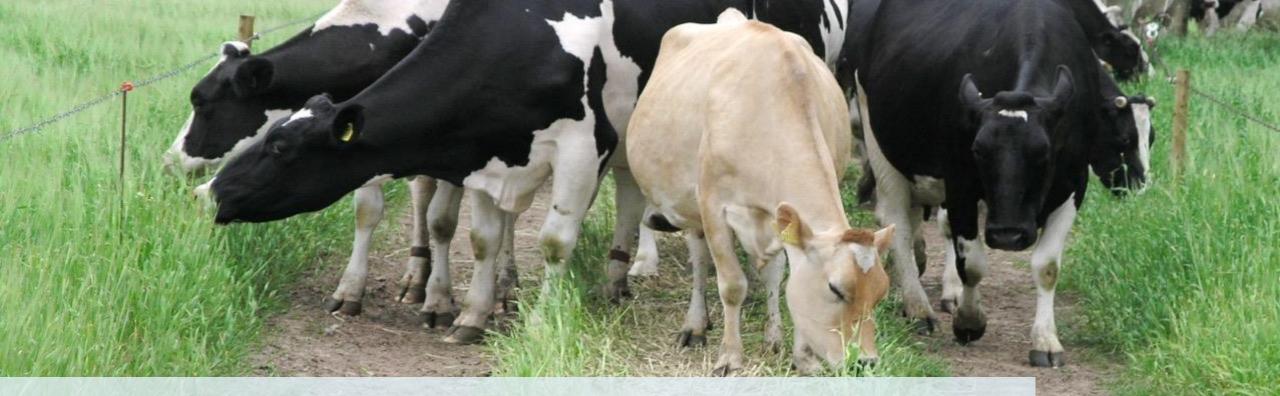

### JENNY

### THE MOST PHOTOGRAPHED JERSEY COW IN THE WORLD

### JENNY IN FRONT AND IN CHARGE - TOUGHER THAN THE REST