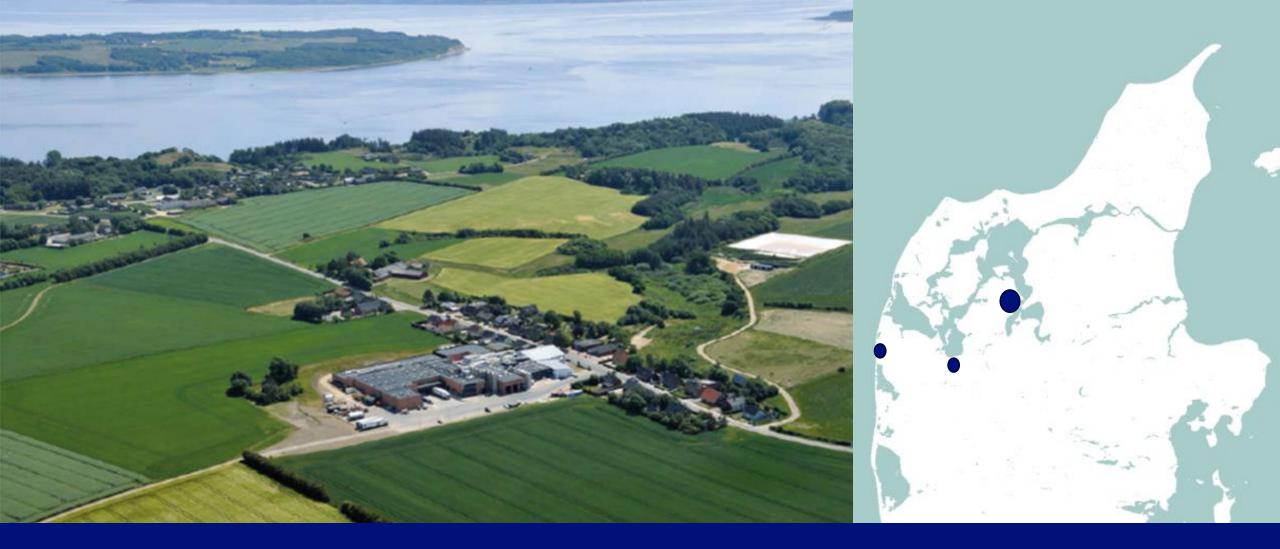

#### THISE DAIRY – ORGANIC DAIRY IN THE NORTHWESTERN PART OF JUTLAND

69 FARMERS (22 JERSEY FARMERS)

#### 14.000 DAIRY COWS

**120. MIO. KILO ORGANIC MILK** 

#### **APPROX. 290 EMPLOYEES**

190 MIO. EURO TURNOVER (2023)