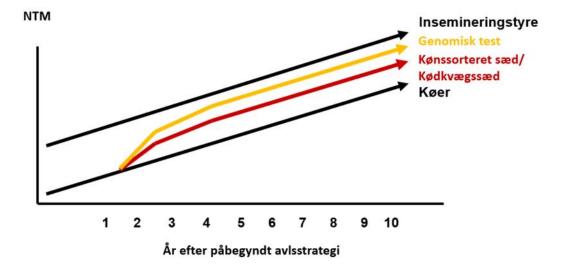

## **Genomic test** of all heifers in the herd

 To have more reliable breeding values/better selection tools

Sexed semen for top 30-50%

- Will be enough for replacement
- Will increase genetic trend for preferred traits

Beef semen for bottom 50-70%

- The majority to be male sexed semen