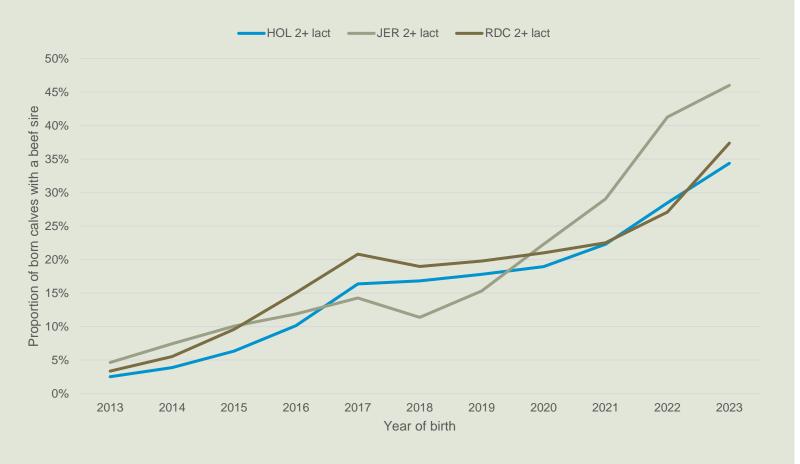

mmental | Limousine |
|----------------|----------------|-----------|--------|----------|--------|-----------|-----------|
| Purebreed ins. | 239            | 568       | 522    | 798      | 239    | 1.733     | 1.526     |
| Dairy ins.     | 276.531        | 36.214    | 68.191 | 3.389    | 4.999  | 4.073     | 2.782     |

| 2023<br>30. sept. | Danish<br>blue | Charolais | Angus  | Hereford | Blonde | Simmental | Limousine |
|-------------------|----------------|-----------|--------|----------|--------|-----------|-----------|
| Purebreed ins.    | 133            | 508       | 495    | 638      | 184    | 1.349     | 1.216     |
| Dairy ins.        | 242.089        | 28.794    | 63.899 | 2622     | 2954   | 2.823     | 1.493     |

## Beef Inseminations



## Born beefcalves over time







## Herd Visit

## Jacob Nielsen

- Mating plan:
- X-vik Jersey all heifers and 20 % best cows
- Y-vik 80 % of the cows get beef (Danish Blue)

#### **DMS** INSEMINERINGSPLAN - TYREFORSLAG



CVR: 22001892

LANDBRUG JACOB NIELSEN . Vestterpvej 18 . 7200 Grindsted

46607-07816

46607-07823

46607-07828

14

10

19

112

102

111

104

VJ Happens

VJ Happens

VJ Luxury

VJ Henk

04.06.2024

30.04.2024

20.05.2024

16.05.2024

| 46607-07693                                                             | 10                  | 111                             | VJ Superb                                                | 08.03.2024                                                         | kst                                  | VB Royal                                                     | ks t