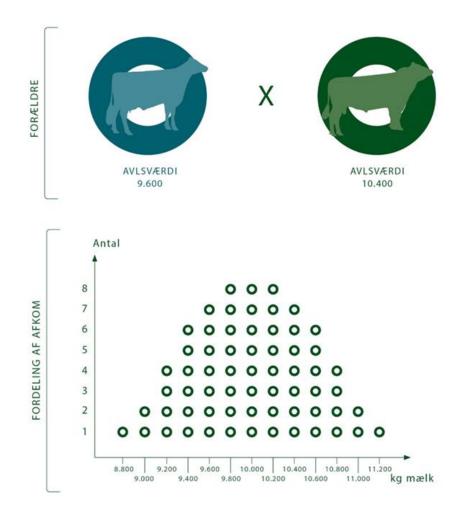

## Genomic selektion - Mendel

Effects of Sexed semen & Beef strategies

- Less dairy heifers
  - Less females to breed & feed = less resources and less emission
- Less purebred bull calves born
  - Replaced with Beef x Dairy bull calves
    - Grow faster = less feed & less emission per kg meat produced
    - Replace imported beef (from South America) = Less emission (faster growing, less land required and very little transportation)
- Higher genetic progress
  - Next generation of females from top 30-50% in the herd
    - Increase the genetic trend for preferred traits, like production and sustainability traits (Fertility, Health, Longevity, Feed efficiency, GHG emission, etc.)